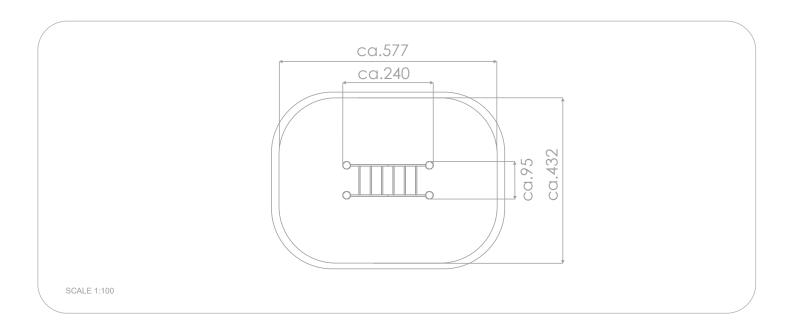

## INFORMATION ABOUT THE PRODUCT

| INFORMATION ABOUT THE PRODUCT                                                                                                    |                 |
|----------------------------------------------------------------------------------------------------------------------------------|-----------------|
| Dimensions                                                                                                                       | ca.95 x 240 cm  |
| Safety zone                                                                                                                      | ca.432 x 577 cm |
| Overall height                                                                                                                   | ca.178 cm       |
| Free fall height                                                                                                                 | ca.178 cm       |
| Amount of users                                                                                                                  | 3 persons       |
| Product complies with EN 1176-1:2017-12                                                                                          | YES             |
| Availability of spare parts                                                                                                      | YES             |
| Age range                                                                                                                        | 3-12            |
| According to EN 1176-1;2017-12 norm, the product requires applying a safety surface according to the product's free fall height. |                 |