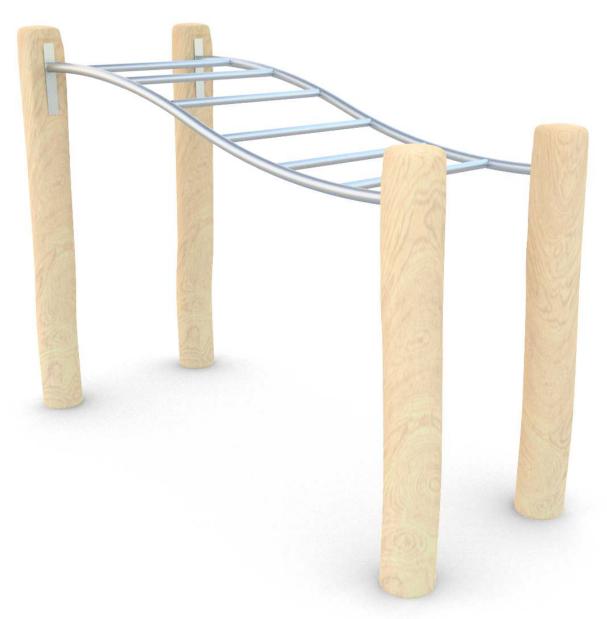

## INFORMATION ABOUT THE PRODUCT

| INFORMATION ABOUT THE PRODUCT                                                                                                    |                 |
|----------------------------------------------------------------------------------------------------------------------------------|-----------------|
| Dimensions                                                                                                                       | ca.95 x 240 cm  |
| Safety zone                                                                                                                      | ca.432 x 577 cm |
| Overall height                                                                                                                   | ca.178 cm       |
| Free fall height                                                                                                                 | ca.178 cm       |
| Amount of users                                                                                                                  | 3 persons       |
| Product complies with EN 1176-1:2017-12                                                                                          | YES             |
| Availability of spare parts                                                                                                      | YES             |
| Age range                                                                                                                        | 3-12            |
| According to EN 1176-1;2017-12 norm, the product requires applying a safety surface according to the product's free fall height. |                 |

Visualisation is for reference only, actual appearance may vary.

8148