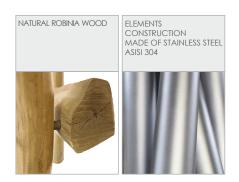

| 3 persons       |
| Product complies with EN 1176-1:2017-12                                                                                          | YES             |
| Availability of spare parts                                                                                                      | YES             |
| Age range                                                                                                                        | 3-12            |
| According to EN 1176-1;2017-12 norm, the product requires applying a safety surface according to the product's free fall height. |                 |

Visualisation is for reference only, actual appearance may vary.





8148





## MATERIALS: